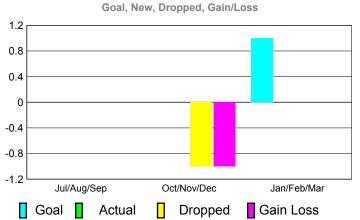

| Month       | New<br>Club<br><u>Goal</u> | Actual<br>New<br><u>Clubs</u> | Actual<br>Dropped<br><u>Clubs</u> | Gain/<br>Loss of<br><u>Clubs</u> | Gain/<br>Loss of<br><u>Clubs</u> |
|-------------|----------------------------|-------------------------------|-----------------------------------|----------------------------------|----------------------------------|
| Jul/Aug/Sep | 0                          | 0                             | 0                                 | 0                                | 0                                |
| Oct/Nov/Dec | 0                          | 0                             | -1                                | -1                               | 0                                |
| Jan/Feb/Mar | 1                          | 0                             | 0                                 | 0                                | 0                                |
| Totals      | 1                          | 0                             | -1                                | -1                               | 0                                |