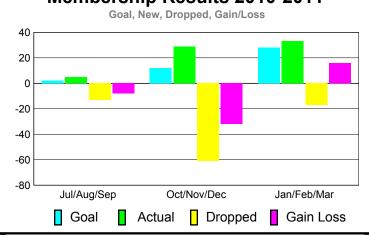

#### GMT CA: 4

|             | <u> </u>                   | <u>201</u>                   | 2009-2010                        |                                 |                                 |
|-------------|----------------------------|------------------------------|----------------------------------|---------------------------------|---------------------------------|
| Month       | Net<br>Memb<br><u>Goal</u> | Actual<br>New<br><u>Memb</u> | Actual<br>Dropped<br><u>Memb</u> | Gain/<br>Loss of<br><u>Memb</u> | Gain/<br>Loss of<br><u>Memb</u> |
| Jul/Aug/Sep | 2                          | 5                            | -13                              | -8                              | -7                              |
| Oct/Nov/Dec | 12                         | 29                           | -61                              | -32                             | 14                              |
| Jan/Feb/Mar | 28                         | 33                           | -17                              | 16                              | 13                              |
| Totals      | 12                         | 67                           | -91                              | -24                             | 20                              |

## Membership Results 2010-2011