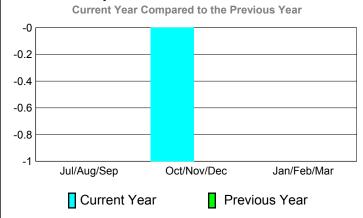

| Month       | New<br>Club<br><u>Goal</u> | Actual<br>New<br><u>Clubs</u> | Actual<br>Dropped<br><u>Clubs</u> | Gain/<br>Loss of<br><u>Clubs</u> | Gain/<br>Loss of<br><u>Clubs</u> |
|-------------|----------------------------|-------------------------------|-----------------------------------|----------------------------------|----------------------------------|
| Jul/Aug/Sep | 0                          | 0                             | 0                                 | 0                                | 0                                |
| Oct/Nov/Dec | 0                          | 0                             | -1                                | -1                               | 0                                |
| Jan/Feb/Mar | 1                          | 0                             | 0                                 | 0                                | 0                                |
| Totals      | 1                          | 0                             | -1                                | -1                               | 0                                |

## Comparison of Club Gain/Loss