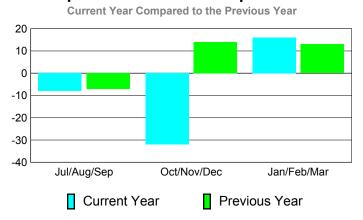

mb</u> |
| Jul/Aug/Sep | 2                          | 5                            | -13                              | -8                              | -7                              |
| Oct/Nov/Dec | 12                         | 29                           | -61                              | -32                             | 14                              |
| Jan/Feb/Mar | 28                         | 33                           | -17                              | 16                              | 13                              |
| Totals      | 12                         | 67                           | -91                              | -24                             | 20                              |

## Membership Results 2010-2011



## Comparison of Membership Gain/Loss



### **Gender Comparison 2010-2011**