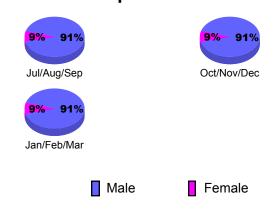

| 5                            | -13                              | -8                              | -7                              |
| Oct/Nov/Dec | 12                         | 29                           | -61                              | -32                             | 14                              |
| Jan/Feb/Mar | 28                         | 33                           | -17                              | 16                              | 13                              |
| Totals      | 12                         | 67                           | -91                              | -24                             | 20                              |

## Membership Results 2010-2011



## Comparison of Membership Gain/Loss



### **Gender Comparison 2010-2011**